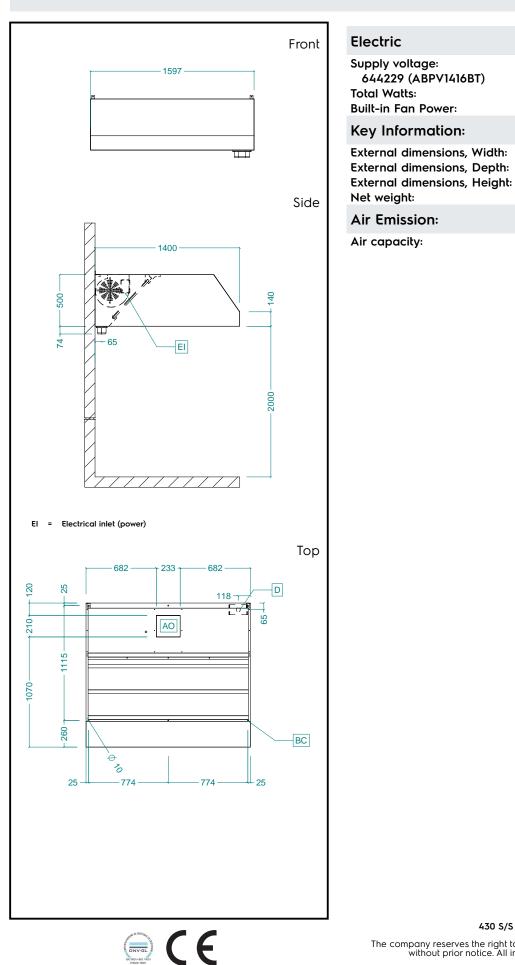

## Ventilation Equipment 430 S/S Wall Hood+Filter+Fan 1600x1400mm

| oply voltage:                                                               |                       |
|-----------------------------------------------------------------------------|-----------------------|
| 44229 (ABPV1416BT)                                                          | 220-240 V/1N ph/50 Hz |
| al Watts:                                                                   | 0.3 kW                |
| It-in Fan Power:                                                            | 300 W                 |
| y Information:                                                              |                       |
| ernal dimensions, Width:                                                    | 1600 mm               |
| ernal dimensions, Depth:                                                    | 1400 mm               |
| al Watts:<br>It-in Fan Power:<br>y Information:<br>ernal dimensions, Width: | 300 W<br>1600 mm      |

1900 mc/h

500 mm

57 kg

Ventilation Equipment 430 S/S Wall Hood+Filter+Fan 1600x1400mm

The company reserves the right to make modifications to the products without prior notice. All information correct at time of printing.